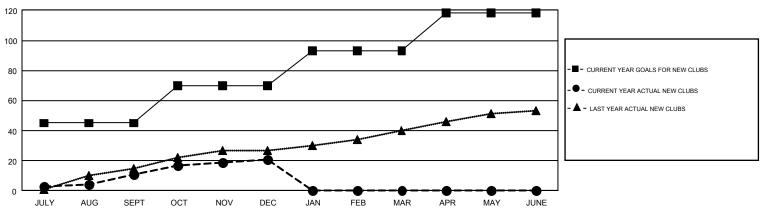

## GMT Constitutional Area 7, Group C

GMT: EVELINE CHANDRA

REPORT DOES NOT INCLUDE CLUBS IN UNDISTRICTED AREAS.

| Clubs         |               |              |               | Members               |                           |                         |                                                    |  |
|---------------|---------------|--------------|---------------|-----------------------|---------------------------|-------------------------|----------------------------------------------------|--|
|               | RESULTS FO    | PR 2017-2018 |               | RESULTS FOR 2017-2018 |                           |                         |                                                    |  |
| QUARTER       | NEW CLUB GOAL | NEW CLUBS    | DROPPED CLUBS | QUARTER               | MEMBER GROWTH NET<br>GOAL | MEMBER GROWTH<br>ACTUAL | DROPPED<br>MEMBERS ACTUAL<br>(including transfers) |  |
| JULY/AUG/SEPT | 45            | 11           | 5             | JULY/AUG/SEPT         | 255                       | 599                     | 590                                                |  |
| OCT/NOV/DEC   | 25            | 10           | 5             | OCT/NOV/DEC           | 230                       | 857                     | 826                                                |  |
| JAN/FEB/MAR   | 23            | 0            | 0             | JAN/FEB/MAR           | 165                       | 0                       | 0                                                  |  |
| APR/MAY/JUNE  | 25            | 0            | 0             | APR/MAY/JUNE          | 175                       | 0                       | 0                                                  |  |

## GOALS AND ACTUAL NEW CLUBS CUMULATIVE