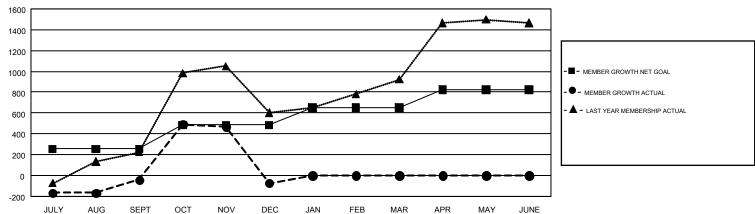

## GMT Constitutional Area 7, Group C

GMT: EVELINE CHANDRA

REPORT DOES NOT INCLUDE CLUBS IN UNDISTRICTED AREAS.

| Clubs         |               |              |               | Members               |                           |                         |                                                    |  |
|---------------|---------------|--------------|---------------|-----------------------|---------------------------|-------------------------|----------------------------------------------------|--|
|               | RESULTS FO    | PR 2017-2018 |               | RESULTS FOR 2017-2018 |                           |                         |                                                    |  |
| QUARTER       | NEW CLUB GOAL | NEW CLUBS    | DROPPED CLUBS | QUARTER               | MEMBER GROWTH NET<br>GOAL | MEMBER GROWTH<br>ACTUAL | DROPPED<br>MEMBERS ACTUAL<br>(including transfers) |  |
| JULY/AUG/SEPT | 45            | 11           | 5             | JULY/AUG/SEPT         | 255                       | 599                     | 590                                                |  |
| OCT/NOV/DEC   | 25            | 10           | 5             | OCT/NOV/DEC           | 230                       | 857                     | 826                                                |  |
| JAN/FEB/MAR   | 23            | 0            | 0             | JAN/FEB/MAR           | 165                       | 0                       | 0                                                  |  |
| APR/MAY/JUNE  | 25            | 0            | 0             | APR/MAY/JUNE          | 175                       | 0                       | 0                                                  |  |

## GOALS AND ACTUAL MEMBERS CUMULATIVE

| DROPPED CLUBS: 10                                 |          | 197 CLUBS OF 350 ADDED 1 OR MORE<br>NEW MEMBERS | GENDER DISTRIBUTION  MALE 4,443 (44.77%)                   |                |                |
|---------------------------------------------------|----------|-------------------------------------------------|------------------------------------------------------------|----------------|----------------|
| DROPPED MEMBERS                                   |          |                                                 | FEMALE                                                     | 5,480 (55.23%) |                |
| DECEASED CLUB CANCELLED                           | 14<br>20 | CLICK HERE FOR CUMULATIVE MEMBERSHIP DATA       | TOTAL FAMILY UNIT MEMBERS  FAMILY MEMBERS PAYING HALF DUES |                | 2,116<br>1,153 |
| OTHER         1,382           TOTAL         1,416 |          |                                                 | TAWILI WEWDENS FATING HALF DUES                            |                | 1,100          |